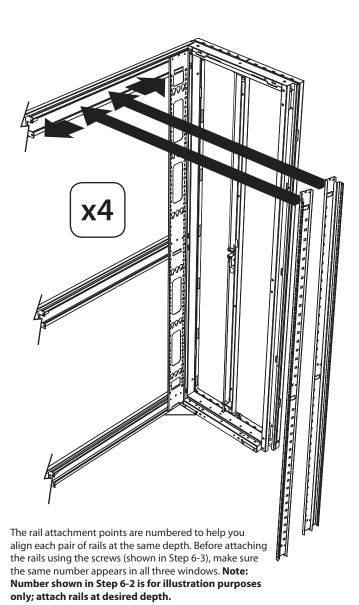

## **Parts List**









Note: "EXP" models do not include side panels.

### **Required Tools:**

- 5/32" (4 mm) Allen Wrench (Supplied)
- #1 Phillips Screwdriver (User-Supplied)
- #2 Phillips Screwdriver (User-Supplied)



WARNING: The rack enclosure is extremely heavy. Do not attempt to unpack, move, assemble or install the enclosure without assistance. Until it has been properly assembled and stabilized, the enclosure is prone to tipping and could cause property damage and/or personal injury. Use extreme caution when assembling the enclosure and be sure to follow all handling and installation instructions. Do not attempt to install equipment without first stabilizing the enclosure. Refer to Owner's Manual.



# step 3 1 A 12







## step

















## step





2



2



24









## step











## step





Note: For "EXP" models, skip this step.



Tripp Lite follows a policy of continuous improvement. Product specifications are subject to change without notice.

Made in China.



1111 West 35th Street, Chicago, IL 60609 USA 773.869.1234 • www.tripplite.com